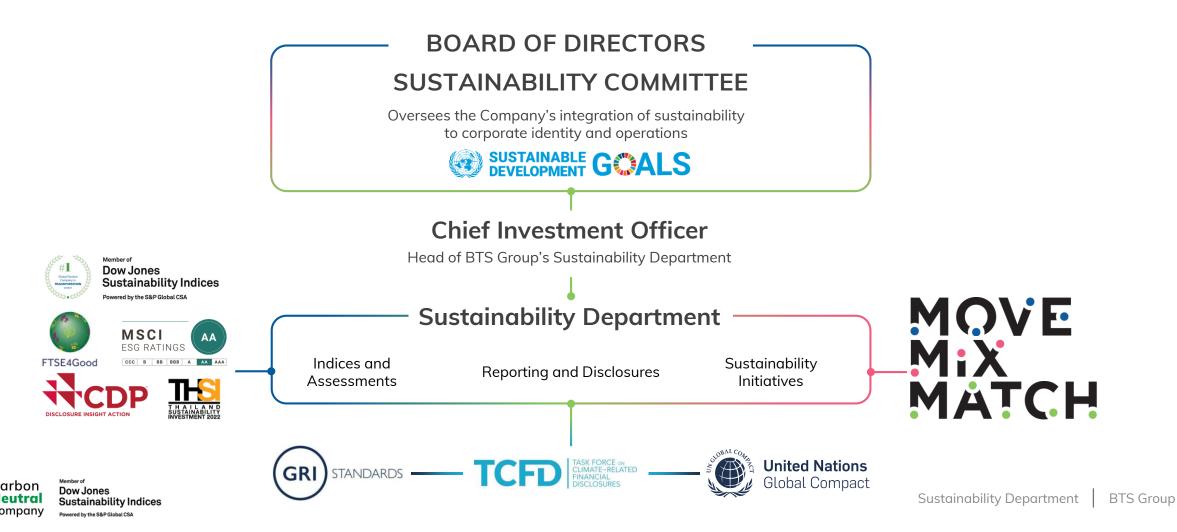

# **SUSTAINABILITY INTEGRATION**

Sustainability Governance Structure and Integration