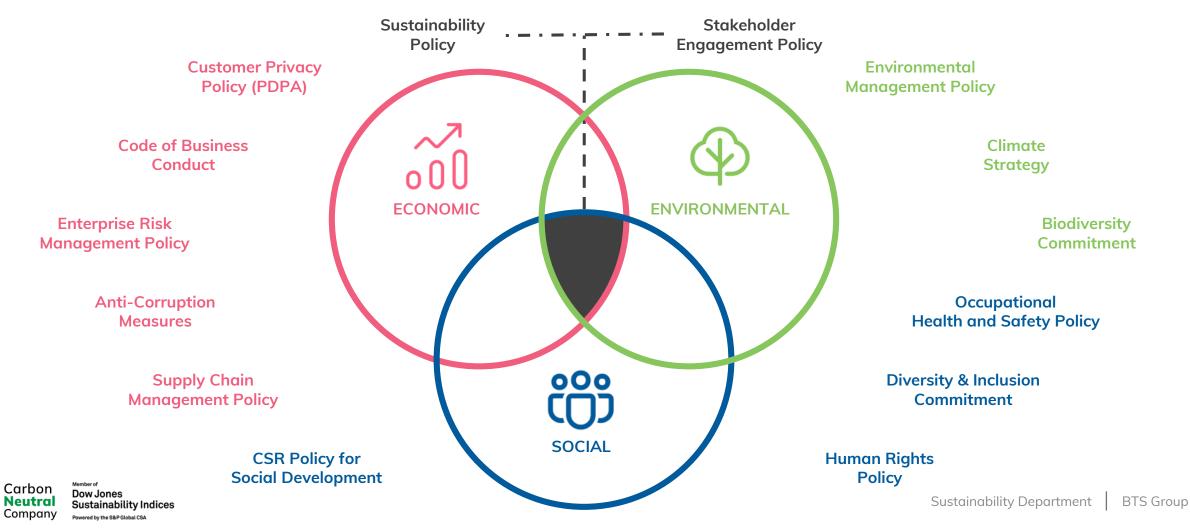

# **SUSTAINABILITY-RELATED POLICIES**

Sustainable Growth through Purpose-led Policies and Commitments

OUR IMPACT

| $\Theta$  | Environmental Impact | 11-12 |
|-----------|----------------------|-------|
| $\ominus$ | Economic Impact      | 13    |
| $\ominus$ | Social Impact        | 14-15 |